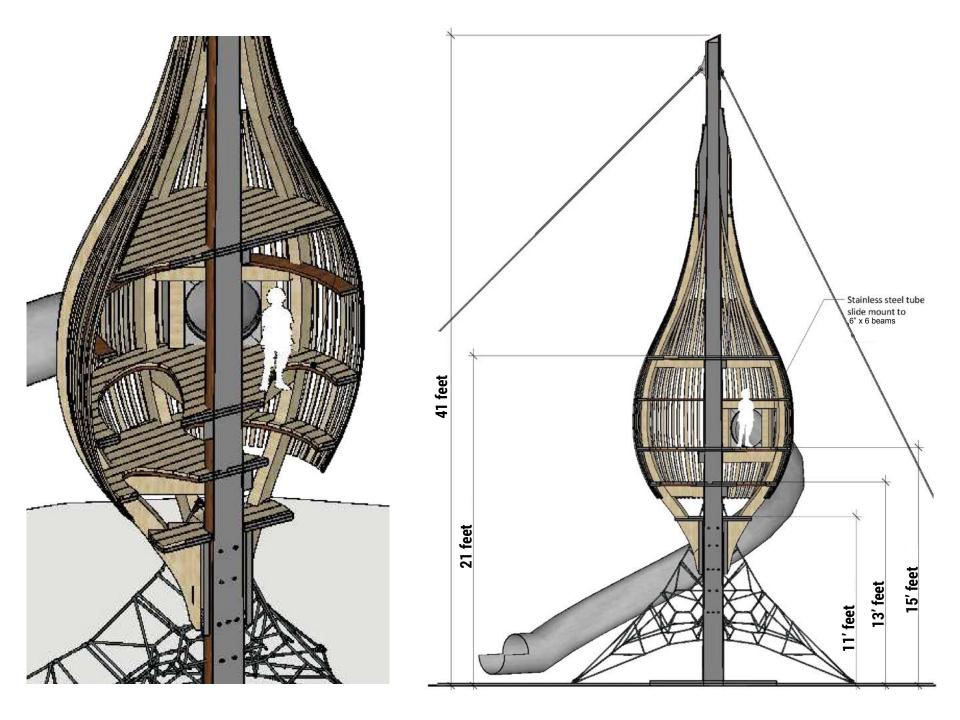

Card

















# GOALS Respect history and character of City Park



GOALS
Improved pedestrian safety near City Park pool



### GOALS Improved sense of place



## GOALS Incorporate new City Park train



## GOALS Improved playground



# GOALS Additional and/or improved restroom



## GOALS Improved entry to Club Tico



## GOALS Safe convenient parking



GOALS
Enhance pedestrian connections & bike facilities



### GOALS Additional and/or enhanced shelters



#### **INITIAL CONCEPTS**



#### TROLLEY GARDEN











#### LAKE SHORE











#### PARK CENTER











#### EXISTING IMPROVED











#### **FEEDBACK**











### FEEDBACK SUMMARY



#### REFINED CONCEPT



### OVERVIEW











TROLLEY GARDENS











### **PAVILION**







### **PLAYGROUND**

















#### **PROMENADE**







# BOARDWALK



### **PHASING & COSTS**









#### **PHASE II**

ESTIMATED COST: \$5.7-6.7M







#### PHASE I FUNDS

- Community Capital Improvements Program \$350,000
- Building On Basics\$1,400,000
- Total\$1,750,000

#### PHASE II FUNDS

Funding Request in 2019-20 City Budget

#### PHASE III FUNDS

Funding Request anticipated in 2021-22 Budget

# FOR MORE INFORMATION

- Visit the City Web Site:
- fcgov.com/citymanager/files/culture-andrecreation-offers-2018.pdf
- Offer #32.6: City Park Refresh Phase II

## ADDITIONAL FEEDBACK

- Fill out a Comment Card
- Complete the Online Survey:
- fcgov.com/parkplanning/ cityparktomorrow

# QUESTIONS