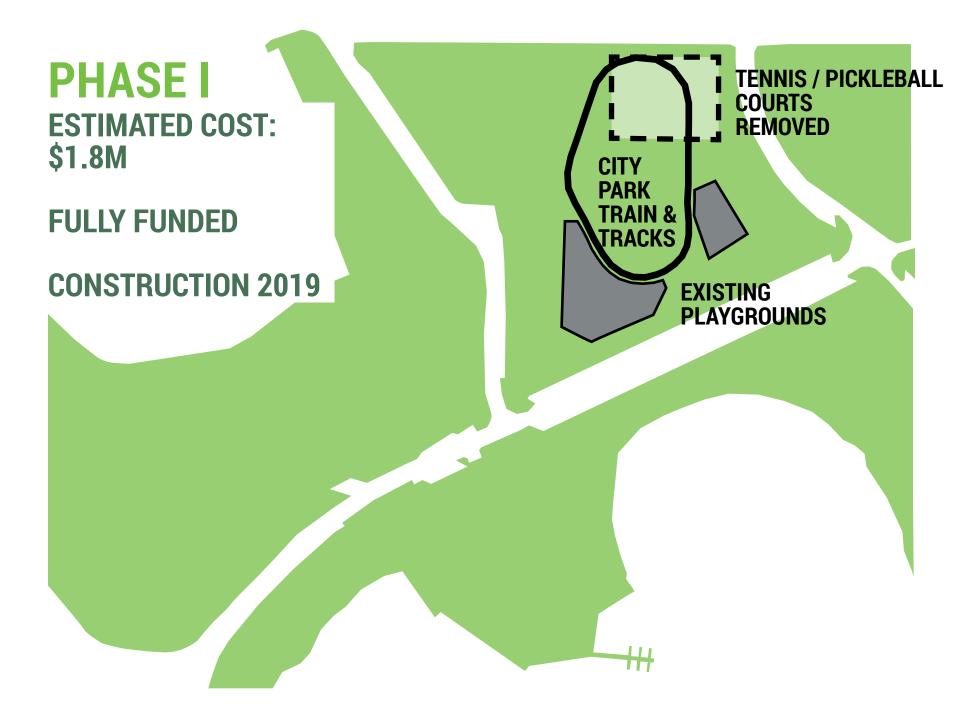

### **PHASING & COSTS**

#### PHASE I FUNDS

- Community Capital Improvements Program \$350,000
- Building On Basics\$1,400,000
- Total\$1,750,000