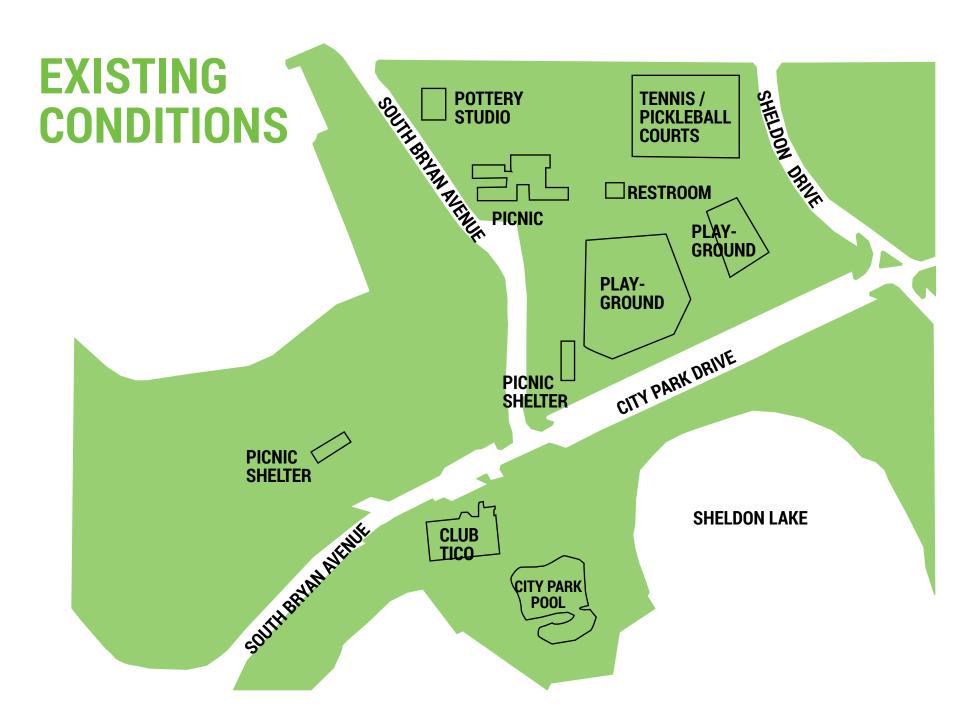

Improved pedestrian safety near City Park pool



### GOALS Improved sense of place



## GOALS Incorporate new City Park train



## GOALS Improved playground



# GOALS Additional and/or improved restroom



## GOALS Improved entry to Club Tico



## GOALS Safe convenient parking



GOALS
Enhance pedestrian connections & bike facilities



### GOALS Additional and/or enhanced shelters



#### **INITIAL CONCEPTS**



#### TROLLEY GARDEN











#### LAKE SHORE











#### PARK CENTER











#### EXISTING IMPROVED











#### **FEEDBACK**











### FEEDBACK SUMMARY



#### REFINED CONCEPT



### OVERVIEW











TROLLEY GARDENS











### **PAVILION**







### **PLAYGROUND**

















#### **PROMENADE**







# BOARDWALK



### **PHASING & COSTS**









#### **PHASE II**

ESTIMATED COST: \$5.7-6.7M







#### PHASE I FUNDS

- Community Capital Improvements Program \$350,000
- Building On Basics\$1,400,000
- Total\$1,750,000

#### PHASE II FUNDS

Funding Request in 2019-20 City Budget

#### PHASE III FUNDS

Funding Request anticipated in 2021-22 Budget

# FOR MORE INFORMATION

- Visit the City Web Site:
- fcgov.com/citymanager/files/culture-andrecreation-offers-2018.pdf
- Offer #32.6: City Park Refresh Phase II

## ADDITIONAL FEEDBACK

- Fill out a Comment Card
- Complete the Online Survey:
- fcgov.com/parkplanning/ cityparktomorrow

# QUESTIONS