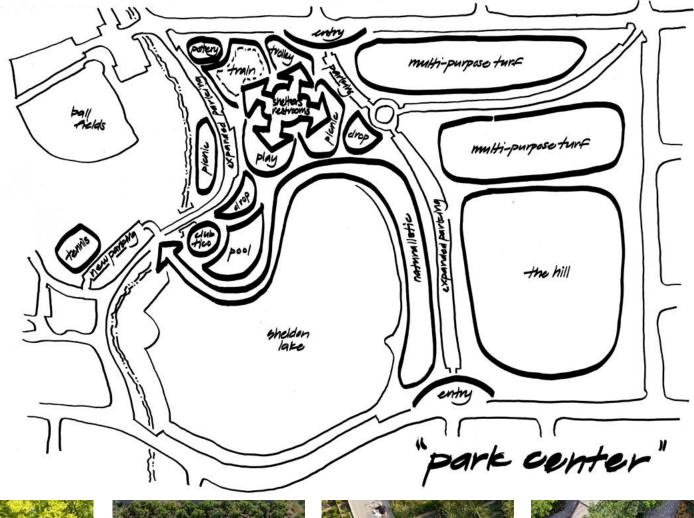

#### **AGENDA**

- Presentation
- Questions & Answers
- Live Polling
- Comment Card

















# GOALS Respect history and character of City Park



GOALS
Improved pedestrian safety near City Park pool



### GOALS Improved sense of place



## GOALS Incorporate new City Park train



## GOALS Improved playground



# GOALS Additional and/or improved restroom



## GOALS Improved entry to Club Tico



## GOALS Safe convenient parking



GOALS
Enhance pedestrian connections & bike facilities



### GOALS Additional and/or enhanced shelters



#### **INITIAL CONCEPTS**



#### TROLLEY GARDEN











#### LAKE SHORE











#### PARK CENTER











#### EXISTING IMPROVED











#### **FEEDBACK**











### FEEDBACK SUMMARY



#### REFINED CONCEPT



### OVERVIEW











TROLLEY GARDENS











### **PAVILION**







### **PLAYGROUND**

















#### **PROMENADE**







# BOARDWALK



### **PHASING & COSTS**









#### **PHASE II**

ESTIMATED COST: \$5.7-6.7M







#### PHASE I FUNDS

- Community Capital Improvements Program \$350,000
- Building On Basics\$1,400,000
- Total\$1,750,000

#### PHASE II FUNDS

Funding Request in 2019-20 City Budget

#### PHASE III FUNDS

Funding Request anticipated in 2021-22 Budget

# FOR MORE INFORMATION

- Visit the City Web Site:
- fcgov.com/citymanager/files/culture-andrecreation-offers-2018.pdf
- Offer #32.6: City Park Refresh Phase II

## ADDITIONAL FEEDBACK

-