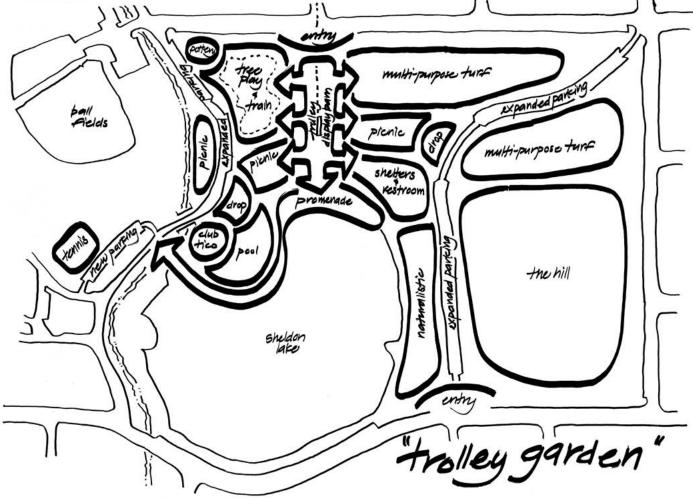

#### **AGENDA**

- Presentation
- Questions & Answers
- Live Polling
- Comment Card

















# GOALS Respect history and character of City Park



GOALS
Improved pedestrian safety near City Park pool



### GOALS Improved sense of place



## GOALS Incorporate new City Park train



## GOALS Improved playground



# GOALS Additional and/or improved restroom



## GOALS Improved entry to Club Tico



## GOALS Safe convenient parking



GOALS
Enhance pedestrian connections & bike facilities



### GOALS Additional and/or enhanced shelters



#### **INITIAL CONCEPTS**



#### TROLLEY GARDEN











#### LAKE SHORE











#### PARK CENTER











#### EXISTING IMPROVED











#### **FEEDBACK**











### FEEDBACK SUMMARY



#### REFINED CONCEPT



### OVERVIEW











TROLLEY GARDENS











### **PAVILION**







### **PLAYGROUND**

















#### **PROMENADE**







# BOARDWALK



### **PHASING & COSTS**









#### **PHASE II**

ESTIMATED COST: \$5.7-6.7M







#### PHASE I FUNDS

- Community Capital Improvements Program \$350,000
- Building On Basics\$1,400,000
- Total\$1,750,000

#### PHASE II FUNDS

Funding Request in 2019-20 City Budget

#### PHASE III FUNDS

Funding Request anticipated in 2021-22 Budget

# FOR MORE INFORMATION

- Visit the City Web Site:
- fcgov.com/citymanager/files/culture-andrecreation-offers-2018.pdf
- Offer #32.6: