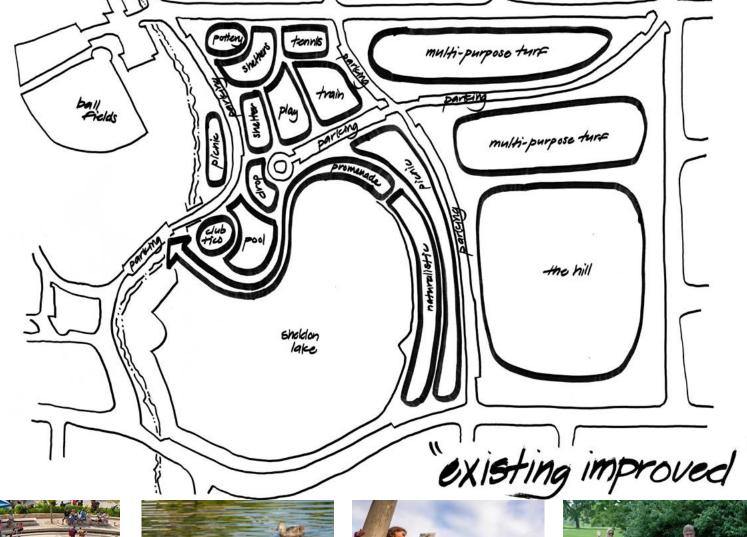

#### **AGENDA**

- Presentation
- Questions & Answers
- Live Polling
- Comment Card

















# GOALS Respect history and character of City Park



GOALS
Improved pedestrian safety near City Park pool



### GOALS Improved sense of place



## GOALS Incorporate new City Park train



## GOALS Improved playground



# GOALS Additional and/or improved restroom



## GOALS Improved entry to Club Tico



## GOALS Safe convenient parking



GOALS
Enhance pedestrian connections & bike facilities



### GOALS Additional and/or enhanced shelters



#### **INITIAL CONCEPTS**



#### TROLLEY GARDEN











#### LAKE SHORE











#### PARK CENTER











#### EXISTING IMPROVED











#### **FEEDBACK**











### FEEDBACK SUMMARY



#### REFINED CONCEPT



### OVERVIEW











TROLLEY GARDENS











### **PAVILION**







### **PLAYGROUND**

















#### **PROMENADE**







# BOARDWALK



### **PHASING & COSTS**









#### **PHASE II**

ESTIMATED COST: \$5.7-6.7M







#### PHASE I FUNDS

- Community Capital Improvements Program \$350,000
- Building On Basics\$1,400,000
- Total\$1,750,000

#### PHASE II FUNDS

Funding Request in 2019-20 City Budget

#### PHASE III FUNDS

Funding Request anticipated in 2021-22 Budget

# FOR MORE INFORMATION

- Visit the City Web Site:
- fcgov.com/citymanager/files/culture-andrecreation-offers-2018.pdf
- Offer #32.6: City Park Refresh Phase II

## ADDITIONAL FEEDBACK

- Fill out a Comment Card
- Complete