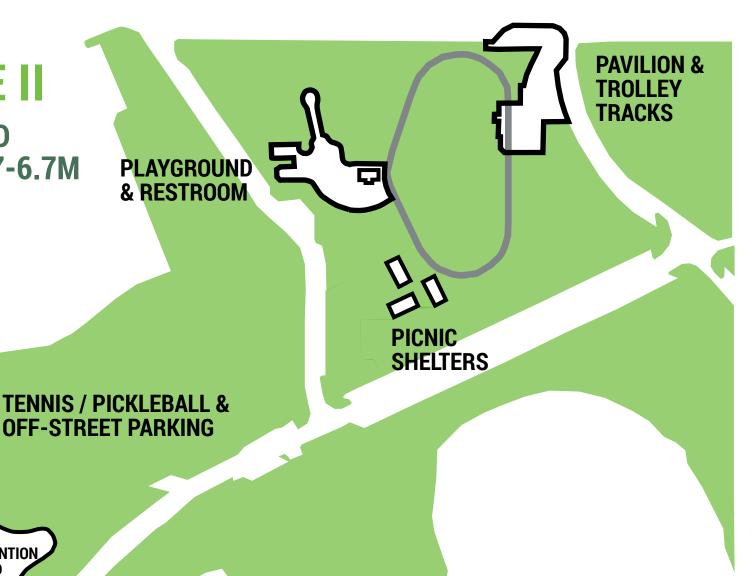

#### **PHASE II**

ESTIMATED COST: \$5.7-6.7M

#### PHASE II FUNDS

Funding Request in 2019-20 City Budget