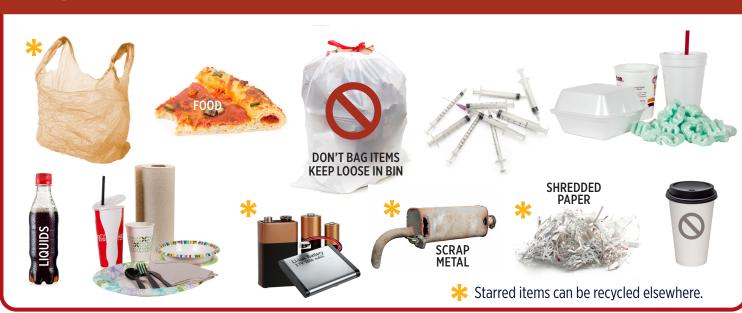

# **OKEEP OUT**

#### **OF CURBSIDE RECYCLING**

Please scan the QR for the A-Z Recycling Tool to learn what to do with common household items. **fcgov.com/recycling/atoz/** 