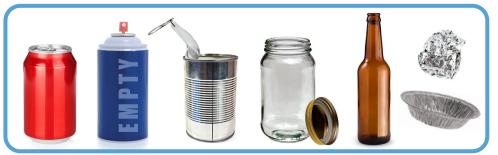

### **METALS & GLASS**



# PLASTIC BOTTLES, TUBS & PAPER CARTONS



## **CARDBOARD & PAPER**



# **OKEEP OUT**

#### **OF CURBSIDE RECYCLING**



Please scan the QR for the A-Z Recycling Tool to learn what to do with common household items. **fcgov.com/recycling/atoz/** 

















# **PLEASE**

keep this guide handy, near your recycle bin or on your refrigerator.

## **ALL IN ONE BIN**



Apartments and condos are required to provide recycling bins for their residents. Residents can recycle all materials shown on the reverse side. Email recycling@fcgov.com if your property doesn't offer recycling bins.

#### SIZE MATTERS



If you live in a house, your trash bill is based on the size of your trash cart. If you don't regularly fill your trash cart, call your trash hauler to request a smaller cart and you'