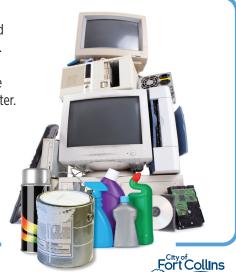

# CHEMICALS AND E-WASTE ARE ALSO ILLEGAL

Common household chemicals, paint and electronics cannot be placed in the trash. You can recycle all of these items at the Larimer County Landfill and some can be recycled at the Timberline Recycling Center.

Find out more about these locations and others at *fcgov.com/recycle*.