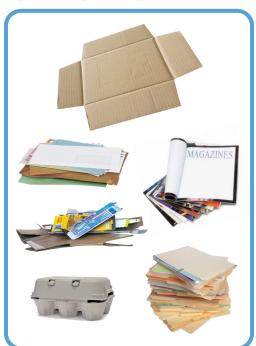

## **CARDBOARD & PAPER**

## CARDBOARD IN THE TRASH IS ILLEGAL

Remember to recycle your cardboard! A City of Fort Collins ordinance requires cardboard be reused or recycled. It is illegal to throw cardboard in the trash.

Put your flattened cardboard with your other recyclables in your recycle bin.

Want to share your used moving boxes or find free boxes? Learn more about reusing cardboard at *fcgov.com/cardboard*.