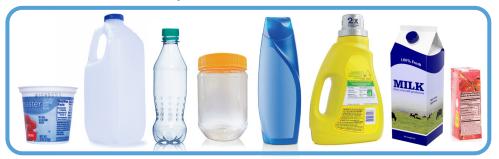

### **METALS & GLASS**



# PLASTIC BOTTLES, TUBS & PAPER CARTONS



## **CARDBOARD & PAPER**



# **OKEEP OUT**

#### **OF CURBSIDE RECYCLING**



Please scan the QR for the A-Z Recycling Tool to learn what to do with common household items. **fcgov.com/recycling/atoz/** 

















# **PLEASE**

keep this guide handy, near your recycle bin or on your refrigerator.

## **ALL IN ONE BIN**



Apartments and condos are required to provide recycling bins for their residents. Residents can recycle all materials shown on the reverse side. Email recycling@fcgov.com if your property doesn't offer recycling bins.

#### SIZE MATTERS



If you live in a house, your trash bill is based on the size of your trash cart. If you don't regularly fill your trash cart, call your trash hauler to request a smaller cart and you'll save money. The smaller your trash cart,