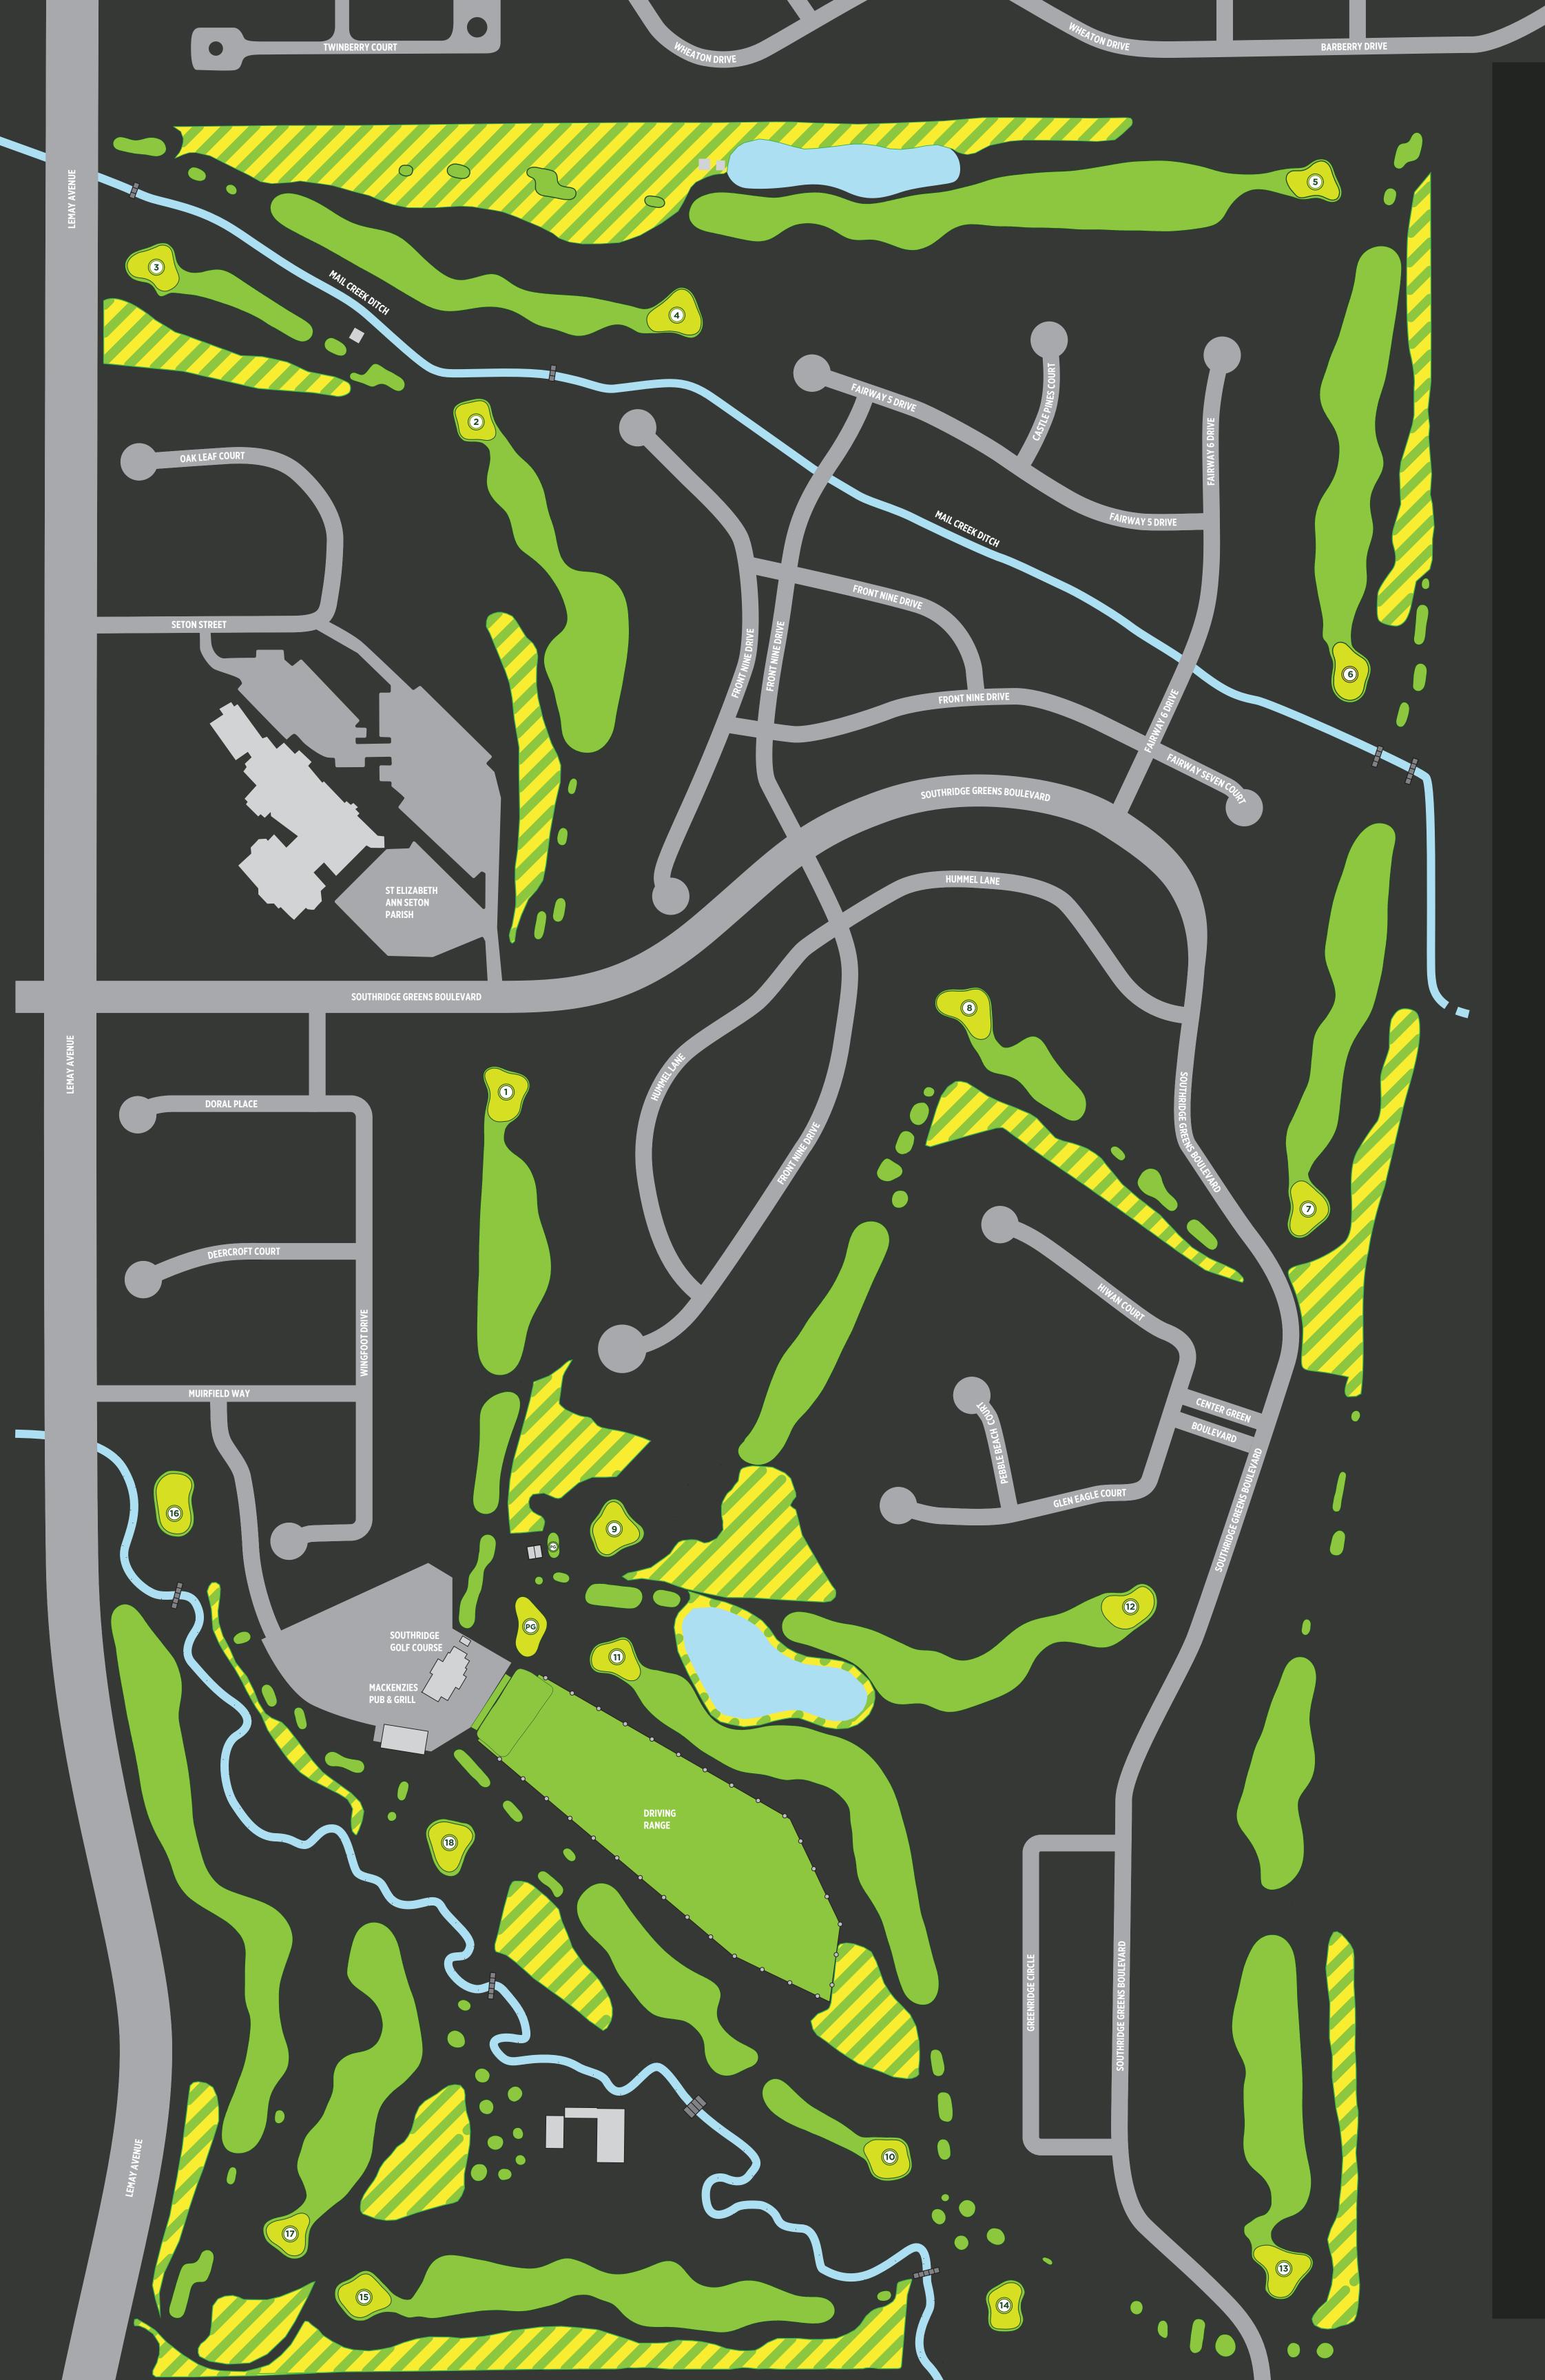

## Irrigation Renovation & Native Landscape Restoration Project at Southridge Golf Course

Starting mid-September, the irrigation system at Southridge Golf Course is set to undergo an extensive renovation project. The current irrigation system has exceeded its life expectancy and is experiencing loss of water, costly repairs, and high labor needs. The new system will produce significant savings through improved water application and reduced labor/repair costs. New native landscape areas will be incorporated as part of the irrigation installation, which will reduce overall maintenance and water needs within the course.

Learn more at fcgov.com/southridge

KEY

PROPOSED
NATIVE AREAS

STREET

CREEK

•

LAKE

**FAIRWAYS** 